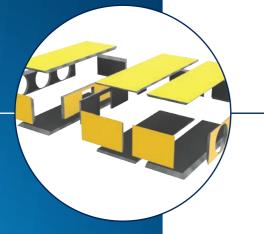

## Siderise 'SoundPac'

## **Description:**

'SoundPac' series of acoustic inserts are made from lightweight melamine foam with a fine open cell structure offering excellent sound absorbing

The product is developed for the control of noise associated conditioning ductwork. The inserts are best suited to retro-fit installations where restricted access and/or minima disruption is a consideration.

# Sound P40

- BS476 Pt 6 & 7- Class '0'
- Light weight with absorption
- Flexible and easy to cut
- Dimensionally stable