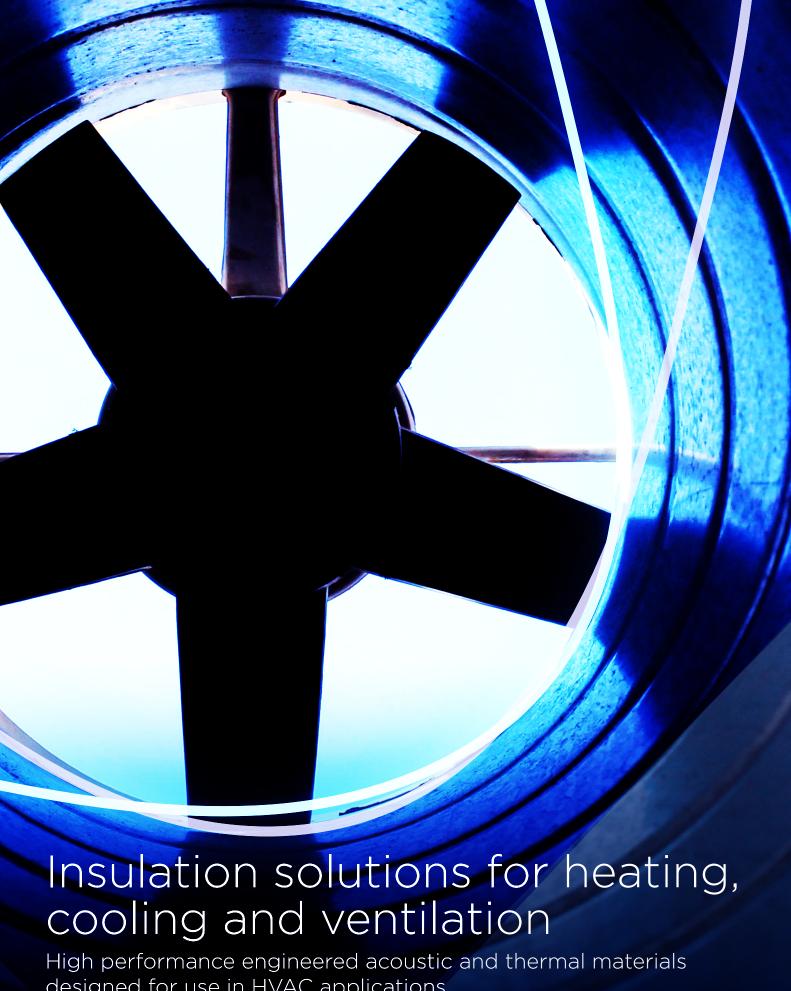

designed for use in HVAC applications







## **BEYOND®**

# Products

## Siderise 'M' & 'MF' Foam

## **Description:**

'M' & 'MF' series acoustic foam are a range of flexible lightweight melamine foam with a fine open cell structure offering excellent sound absorbing qualities. Additional benefits offered by the product include: Fire resistant, excellent thermal insulation properties and an elevated operating temperature.

## Siderise 'V' & 'VE' Foam

## **Description:**

'V' & 'VE' series acoustic foam are a range of flexible open cell materials offering durability and excellent sound absorbing qualities, the 2 primary grades are the standard 'V' Grade and the 'VE' Grade.

**Key Features:** 

'VE' EN13501-1 -

Classification B

Good low frequency

sound absorption

Good dampening

c