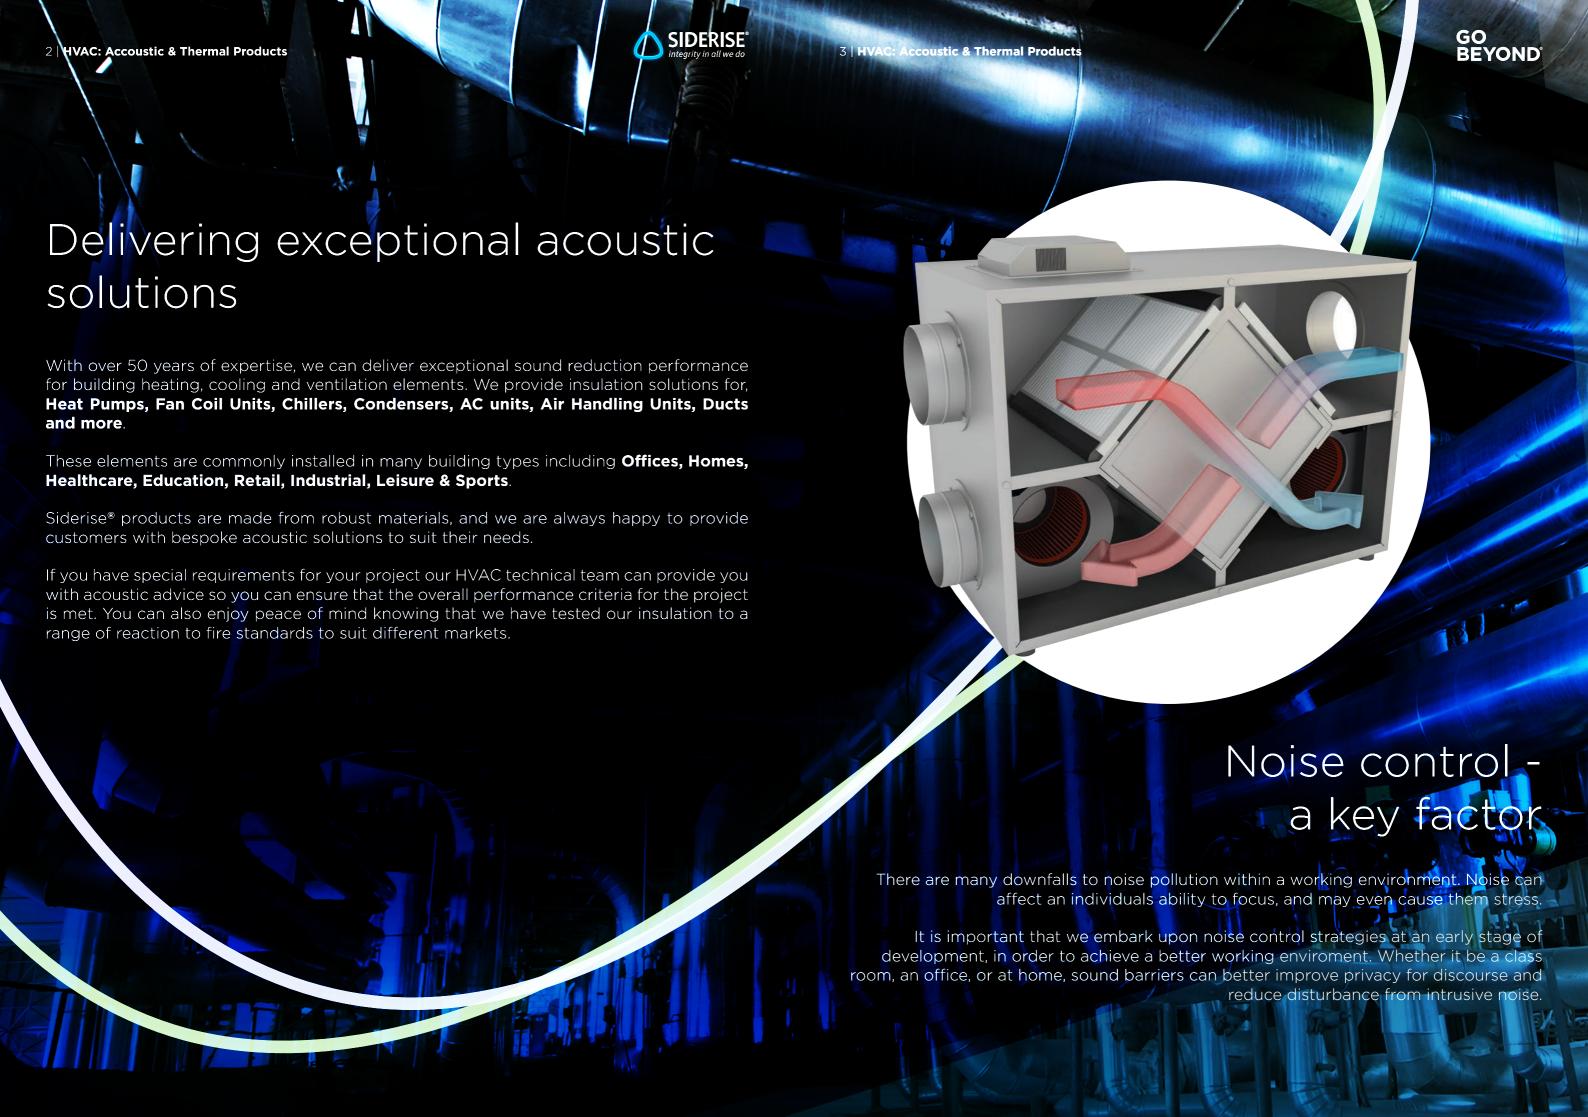

designed for use in HVAC applications







## **BEYOND®**

# Products

## Siderise 'M' & 'MF' Foam

## **Description:**

'M' & 'MF' series acoustic foam are a range of flexible lightweight melamine foam with a fine open cell structure offering excellent sound absorbing qualities. Additional benefits offered by the product include: Fire resistant, excellent thermal insulation properties and an elevated operating temperature.

## Siderise 'V' & 'VE' Foam

## **Description:**

'V' & 'VE' series acoustic foam are a range of flexible open cell materials offering durability and excellent sound absorbing qualities, the 2 primary grades are the standard 'V' Grade and the 'VE' Grade.

**Key Features:** 

'VE' EN13501-1 -

Classification B

Good low frequency

sound absorption

Good dampening

characteristics

BS476 Pt 6 & 7 - Class '0'

#